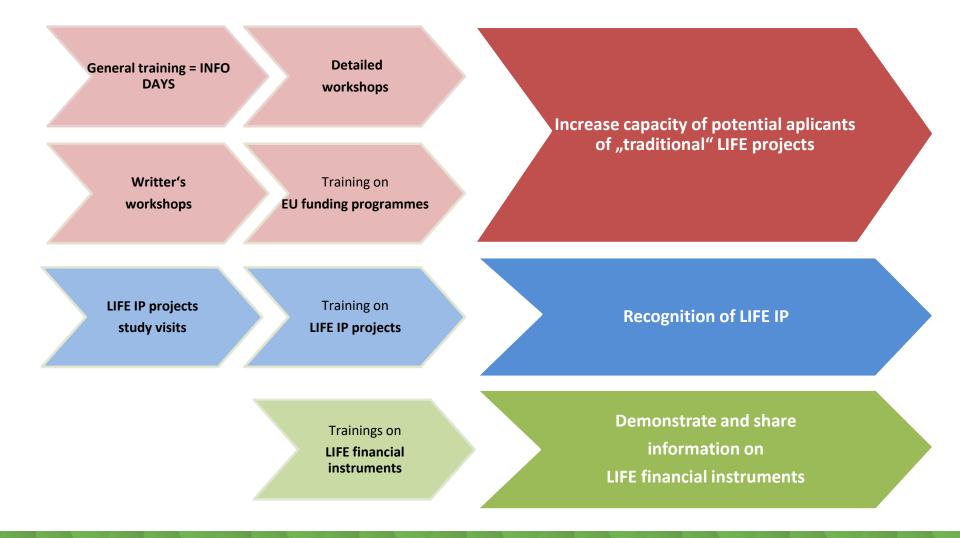

## LIFE Capacity Building Slovenia (JANUARY 2016 - JUNE 2018 - JUNE 2019)

- **1. INCREASE CAPACITY OF SLO NCP**
- 2. HIGHER RECOGNITION OF LIFE PROGRAMME
- 3. MORE PROJECT PROPOSALS
- 4. MORE LIFE PROJECT GAINED
- 5. IP PROJECT PROPOSALS

- **EMPLOYMENT & TRAIN THE TRAINERS**
- RAISING AWARENESS ON LIFE PROGRAMME
- > INCREASING CAPACITY OF SLOVENIAN APPLICANTS
  - TRAININGS / WORKSHOPS
  - CONSULTATION & EXPERT SUPPORT
  - > NETWORKING

- > TRAININGS / WORKSHOPS
- CONSULTATION & EXPERT SUPPORT
- > TUTORIALS
- > NETWORKING

#### TRAININGS/WORKSHOPS